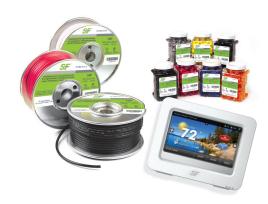

### **SF Wiring and Installation Accessories & Thermostats**

- Most popular electrical interconnect devices, nylon cable ties, specialty items for routing wires
- Insulating cables or securing devices, heat shrinkable tubing and terminals, wire and HVAC/R specific application tools